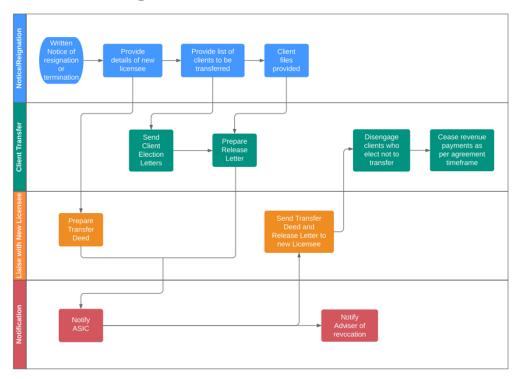

#### 8. INTEGRATION OF BUSINESS

#### **Off-Boarding Procedures**

**Off-boarding** 

**Data Migration** 

**Client Contact** 