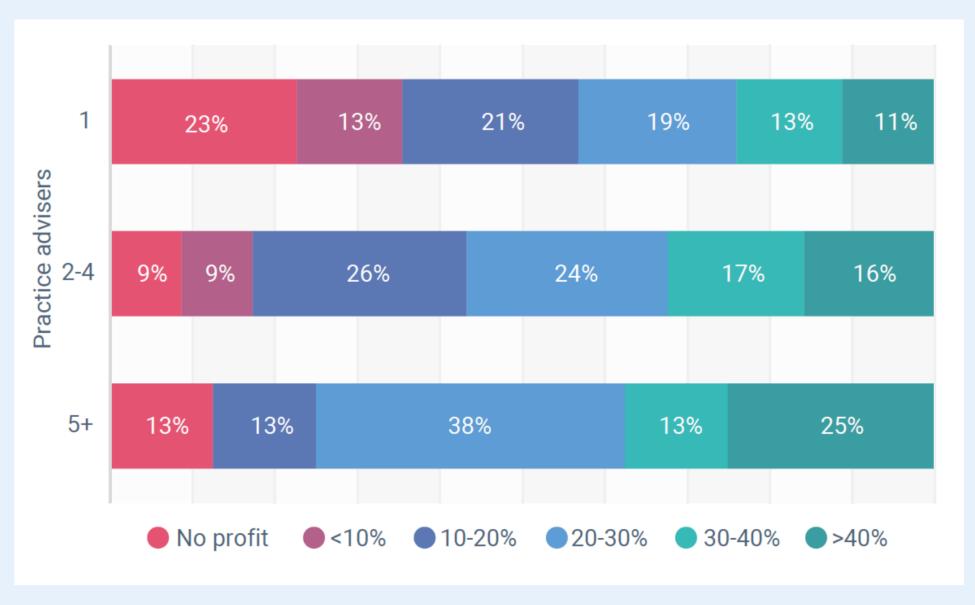

thorised Representatives

Source: Wealthdata. Note appointments and resignations of ARs of entities purchased by the Licensee Group during the period are included in the statistics.

# Forecast adviser numbers



Number and proportion of the population aged 65 and over, by age group and sex, 30 June 2017, 2027, 2037, 2047 and 2057



#### The average Australian adviser



My Practice



\$200M FUA





Client Type



**60** AVERAGE AGE

\$4,000 ANNUAL FEE



27 88

DINCE-OFF RECURRING CLIENTS

NSURED TAI

Research & Investment







Software & Platforms



Source: ARdata

Adviser Ratings: Australian Financial Adviser Landscape Report 2022

#### **Business revenue change – last 12 months**



#### Average number of clients per adviser



#### **Profitability based on number of advisers**



#### SO WHAT DOES THIS MEAN

- 1. Decrease in adviser numbers continuing
- 2. Need for advice will continue to increase
- 3. The traditional advice shops (Big 4 and AMP) are gone

#### Feedback from Peer groups are telling us

- 1. Practices have good opportunities for growth, albeit against increasing operating costs and complexity
- 2. Firms are having difficulty sourcing roles due to low unemployment and changed employee working patterns
- 3. The need for good technology has never been stronger

#### **WORKSHOP ACTIVITY**

#### The activity;

A table discussion on how you are navigating the following the challenges, focussing on what you have learnt, what you would do differently and where you have had a win.

#### The topics;

Growth

Resourcing vs. Outsourcing

Technology

Please se