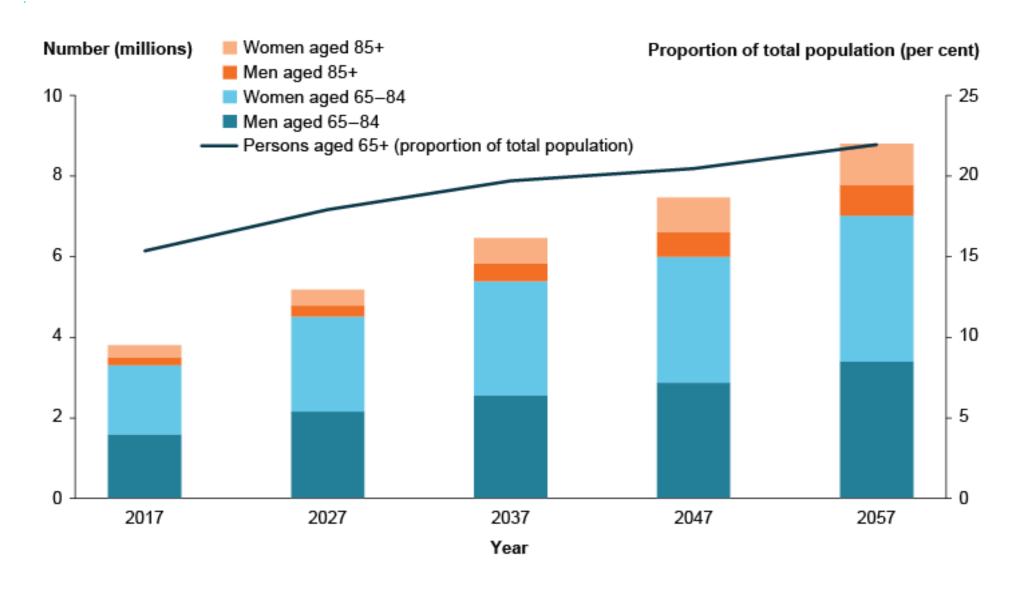

# Forecast adviser numbers

Number and proportion of the population aged 65 and over, by age group and sex, 30 June 2017, 2027, 2037, 2047 and 2057