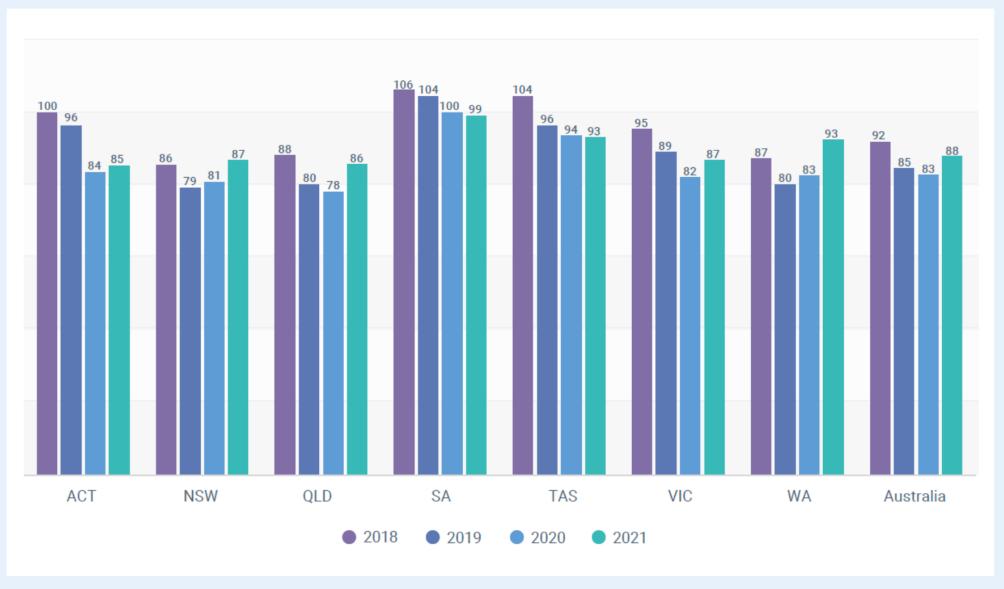

# Forecast adviser numbers

Number and proportion of the population aged 65 and over, by age group and sex, 30 June 2017, 2027, 2037, 2047 and 2057