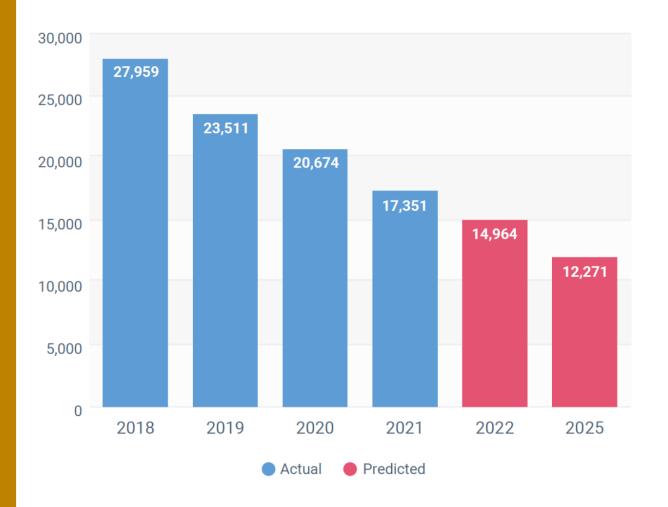

#### SO WHAT DOES THIS MEAN

- 1. Decrease in adviser numbers continuing
- 2. Need for advice will continue to increase
- 3. The traditional advice shops (Big 4 and AMP) are gone