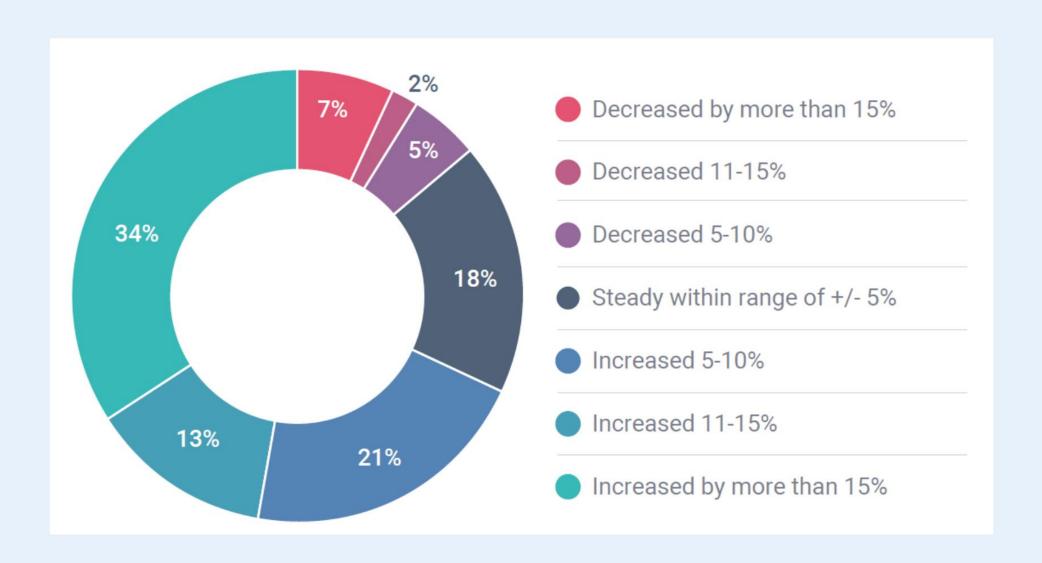

"              | 223            | 82           | 77           | 5             |  |

<sup>\*</sup> Authorised Representatives

Source: Wealthdata. Note appointments and resignations of ARs of entities purchased by the Licensee Group during the period are included in the statistics.

# Forecast adviser numbers



Number and proportion of the population aged 65 and over, by age group and sex, 30 June 2017, 2027, 2037, 2047 and 2057



#### The average Australian adviser



My Practice



\$200M FUA





Client Type



**60** AVERAGE AGE

\$4,000 ANNUAL FEE



27 88

DINCE-OFF RECURRING CLIENTS

NSURED TAI

Research & Investment







Software & Platforms



Source: ARdata

Adviser Ratings: Australian Financial Adviser Landscape Report 2022

#### **Business revenue change – last 12 months**



#### Average number of clients per adviser



#### **Profitability based on number of advisers**



#### SO WHAT DOES THIS MEAN

- 1. Decrease in adviser numbers continuing
- 2. Need for advice will continue to increase
- 3. The traditional advice shops (Big 4 and AMP) are gone

#### Feedback from Peer groups are telling us

- 1. Practices have good opportunities for growth, albeit against increasing operating costs and complexity
- 2. Firms are having difficulty sourcing roles due to low unemployment and changed employee working patterns
- 3. The need for good technology has never been stronger

#### **WORKSHOP ACTIVITY**

#### The activity;

A table discussion on how you are navigating the following the challenges, focussing on what you have learnt, what you would do differently and wh