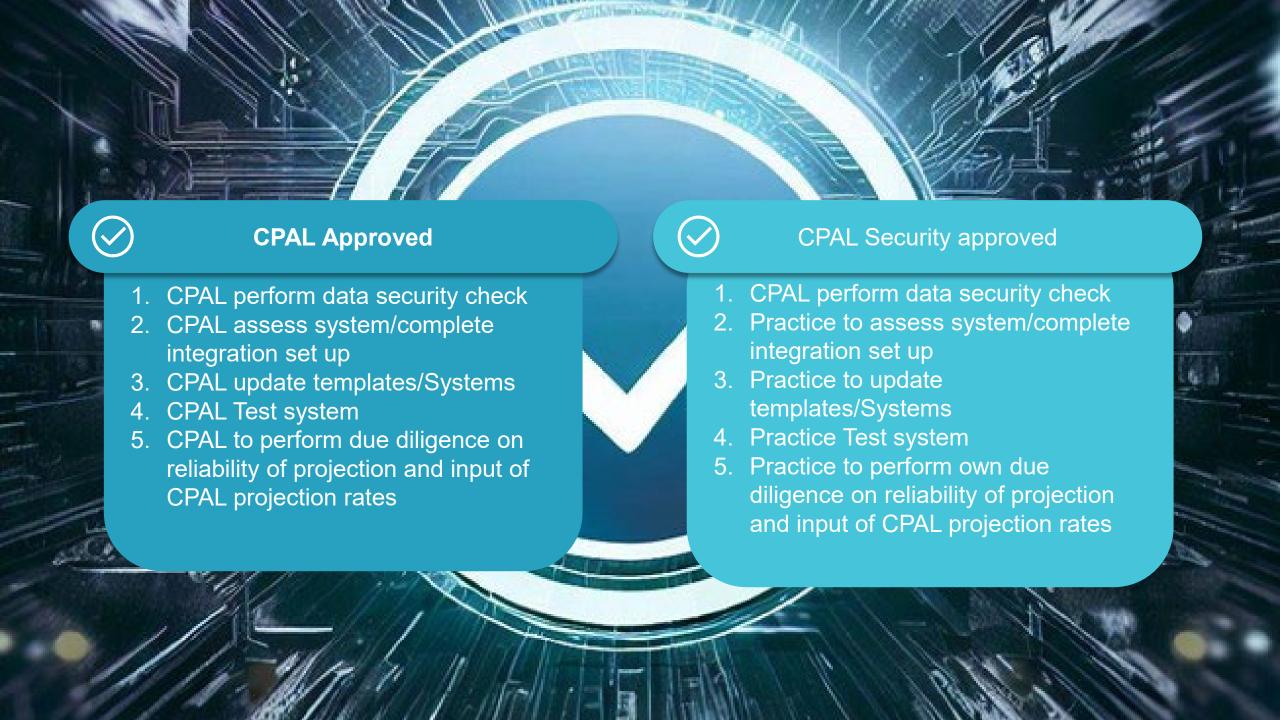

Portal over the year and are working on improving the function. Three main areas that we are looking at are: security, digital signature and fact find. We are also working closely with lress to improve the messaging system for better client engagement.

#### 03

Client Portal - we recognise the popularity of the use Xplan Client Portal over the year and are working on improving the function. Three main areas that we are looking at are: security, digital signature and fact find. We are also working closely with Iress to improve the messaging system for better client engagement.

#### 03

Client Portal - we the recognise popularity of the use Xplan Client Portal over the year and are working on improving the function. Three main areas that we are looking at are: digital security. and fact signature find. We are also working closely with Iress to improve the messaging system better client for engagement.