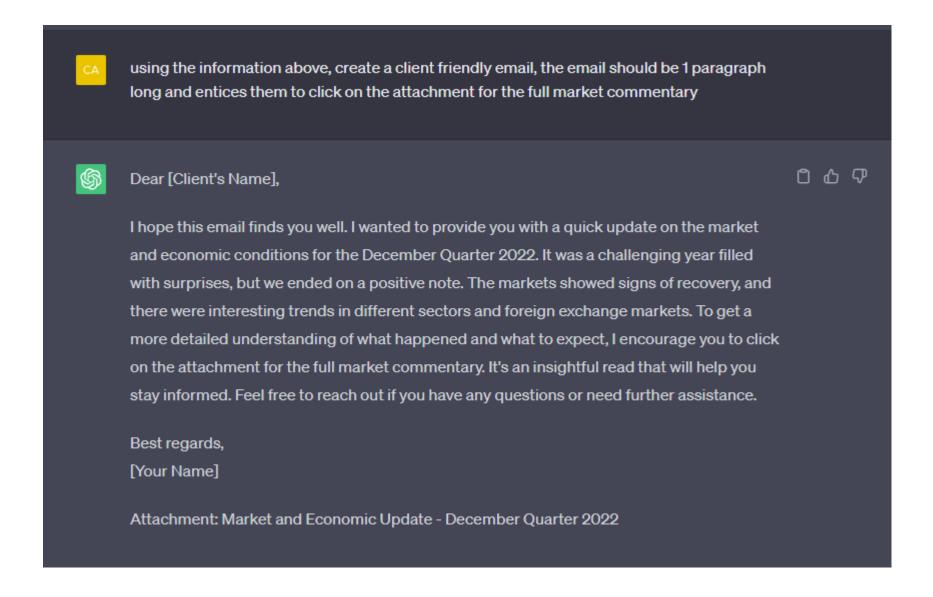

#### **IN ACTION**

Market and Economic Update - December Quarter 2022

#### 1. MARKETS IN REVIEW

- 2022 was a challenging year for the markets with volatility and surprises.
- European stocks had the highest increase at 14.5%, followed by Emerging Markets (9.2%), Australia (8.7%), and the United States (7.1%).
- The drop in the US Dollar (USD) eased financial conditions globally, benefiting the markets.
- European equities had a significant drop due to long-standing economic struggles, but positive surprises could lift them.

#### 1.1 Australian Sector Returns

- Energy (39.7%) was the best-performing sector, followed by utilities (24.2%) and materials (4.8%).
- Technology (-34.2%) and real estate (-23.9%) were the weakest sectors due to <u>I</u>nterest rate sensitivity.