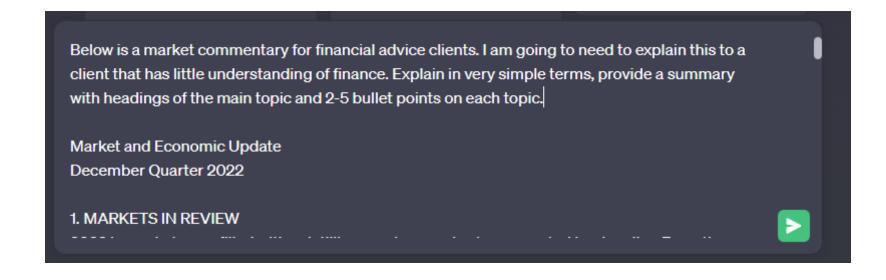

#### **HOW TO USE IT - PROMPTING**

Prepare relevant background information to frame the query effectively. Define your role and the models role. Don't assume anything.

**Direction**Describe your thoughts

Describe the problem or the question you have. Imagine you are speaking to someone and use specific terms and concepts to avoid ambiguity.

Structure How do you want it

Guide the Al model towards the desired format or type of response required. Be prescriptive and very specific around tone, length, structure and use.